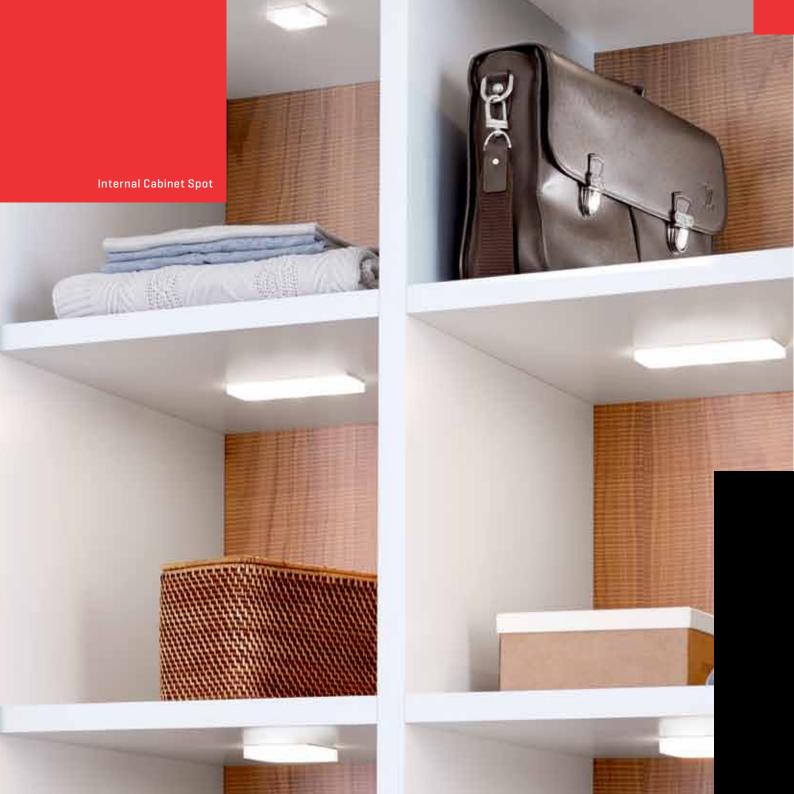

- Depending on the surface of the furniture, SAMET developed mounted or recess mounted lighting components.
- White, daylight and blue lighting product colors with different shades and saturation degrees.
- $\cdot$  With such light beam angle as (30°, 60°, 120°) determining the lighting space and practical applicability.

Light of SAMET Lighting Systems combines elegance and comfort into furniture: from the internal systems to shelves, cabinets to modular designs. Generating a feeling more spacious effect, the furniture provides users with a cozy feeling and bright experience.