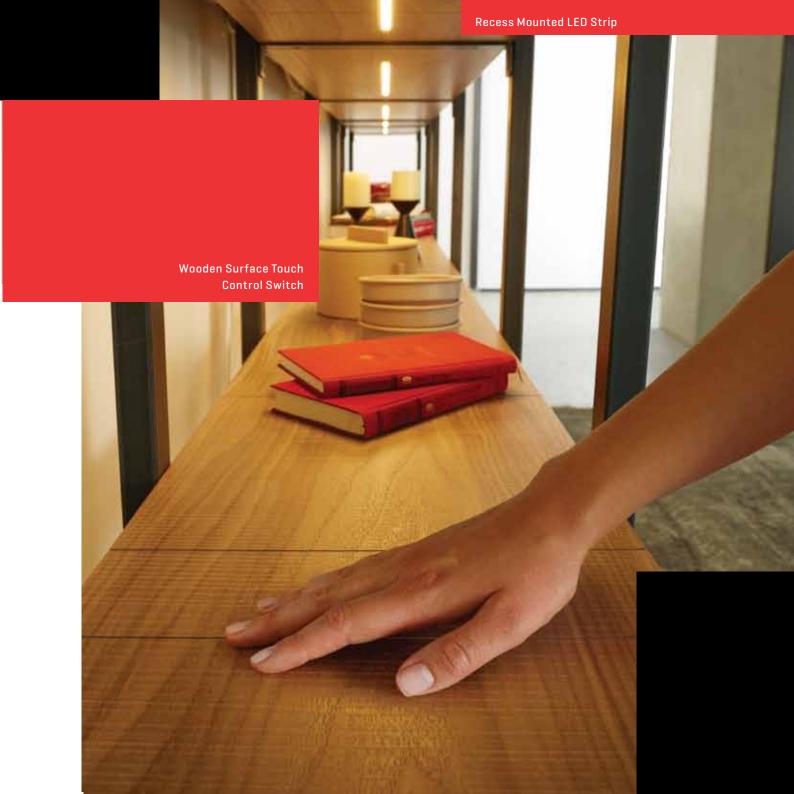

# **Control Options**

All spot models of SAMET Lighting Systems offer their users the freedom to control furniture lighting as they wish. Due to options, such as Touch Control with Leading Light, Wooden Surface Mounted Switch and Motion Sensor, turning furnished areas into elegant spaces.

### Lighting at a Single Touch

Lighting can be designed with an on/off switch or with a touch control sensor, depending on user expectations. With different size and color options of SAMET Lighting Systems, furniture can be easily customized. Adding bright and comfortable user experience to furniture, SAMET Lighting Systems provide long-term usage with durable glass system Touch Control LED.