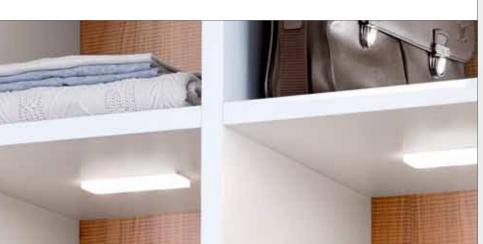

- Depending on the surface of the furniture, SAMET developed mounted or recess mounted lighting components.
- White, daylight and blue lighting product colors with different shades and saturation degrees.
- $\cdot$  With such light beam angle as (30°, 60°, 120°) determining the lighting space and practical applicability.

Light of SAMET Lighting Systems combines elegance and comfort into furniture: from the internal systems to shelves, cabinets to modular designs. Generating a feeling more spacious effect, the furniture provides users with a cozy feeling and bright experience.

# **Control Options**

All spot models of SAMET Lighting Systems offer their users the freedom to control furniture lighting as they wish. Due to options, such as Touch Control with Leading Light, Wooden Surface Mounted Switch and Motion Sensor, turning furnished areas into elegant spaces.