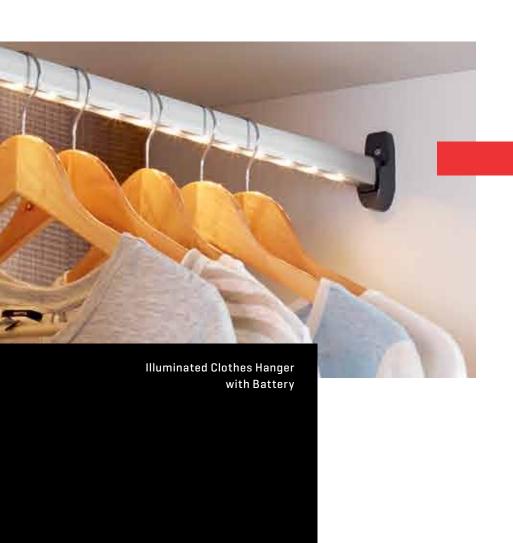

#### Solutions Specially Designed for You

Samet Lighting Systems offer users specially designed solutions with functional features. Illuminated clothes hangers, which can be produced in different sizes and various colors as desired, and which can be operated from the main power supply or battery-powered. Providing your furniture with a bright look, clothes hangers not only adjust lighting intervals, due to the motion sensor mechanism, sensing the motion of cabinet doors, but they have a loading capacity of 40 kg.