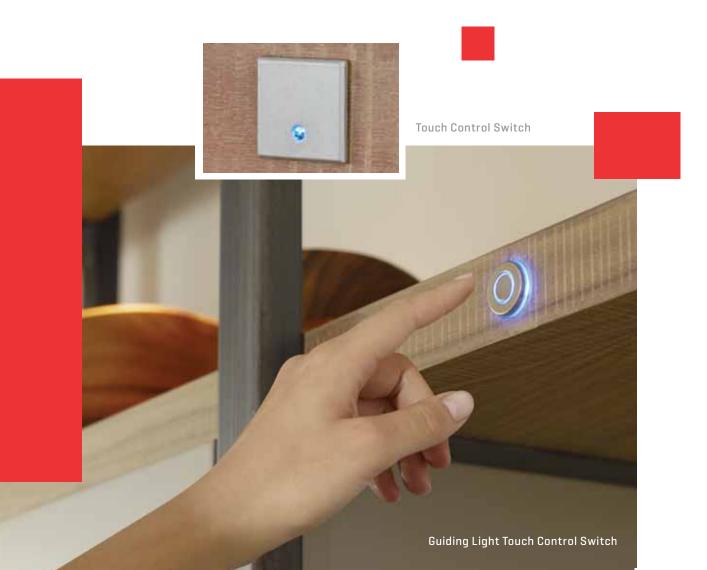

# **Control Options**

All spot models of SAMET Lighting Systems offer their users the freedom to control furniture lighting as they wish. Due to options, such as Touch Control with Leading Light, Wooden Surface Mounted Switch and Motion Sensor, turning furnished areas into elegant spaces.