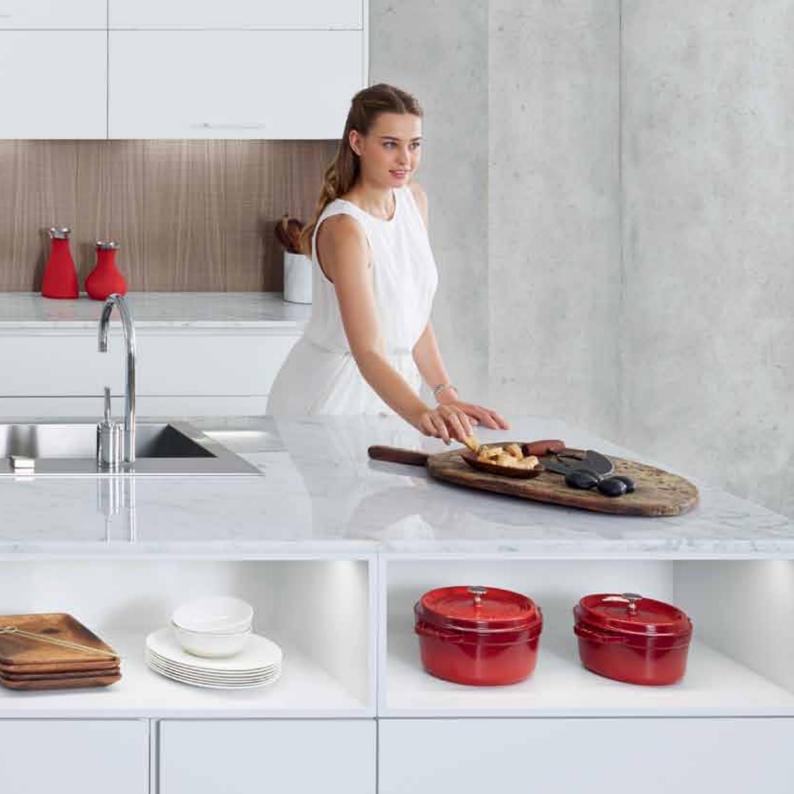

# Solutions that Underline Elegance in the Living Space

According to nowdays trend, aesthetic and elegant look of the living space is achieved with the help of appropriate high quality illumination system that creates illusion of the "natural touch" of the furniture.

This is how SAMET Lighting Systems were designed, with the purporse to attain this harmonius and cozy look, which arouses sensation of comfort and peace.

With its vast range of Lighting Products SAMET practically "Illuminates" Interior Design World with developing Lighting Components varying depending on furniture design, material and its suitable color of the light.

Light of SAMET Lighting Systems combines elegance and comfort into furniture: from the internal systems to shelves, cabinets to modular designs. Generating a feeling more spacious effect, the furniture provides users with a cozy feeling and bright experience.