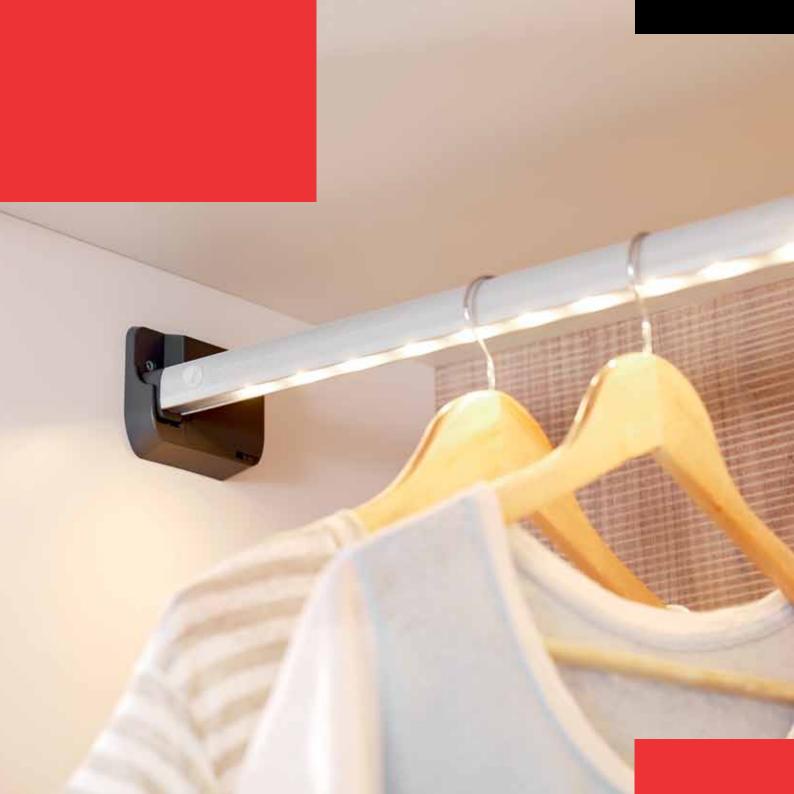

#### Solutions Specially Designed for You

Samet Lighting Systems offer users specially designed solutions with functional features. Illuminated clothes hangers, which can be produced in different sizes and various colors as desired, and which can be operated from the main power supply or battery-powered. Providing your furniture with a bright look, clothes hangers not only adjust lighting intervals, due to the motion sensor mechanism, sensing the motion of cabinet doors, but they have a loading capacity of 40 kg.