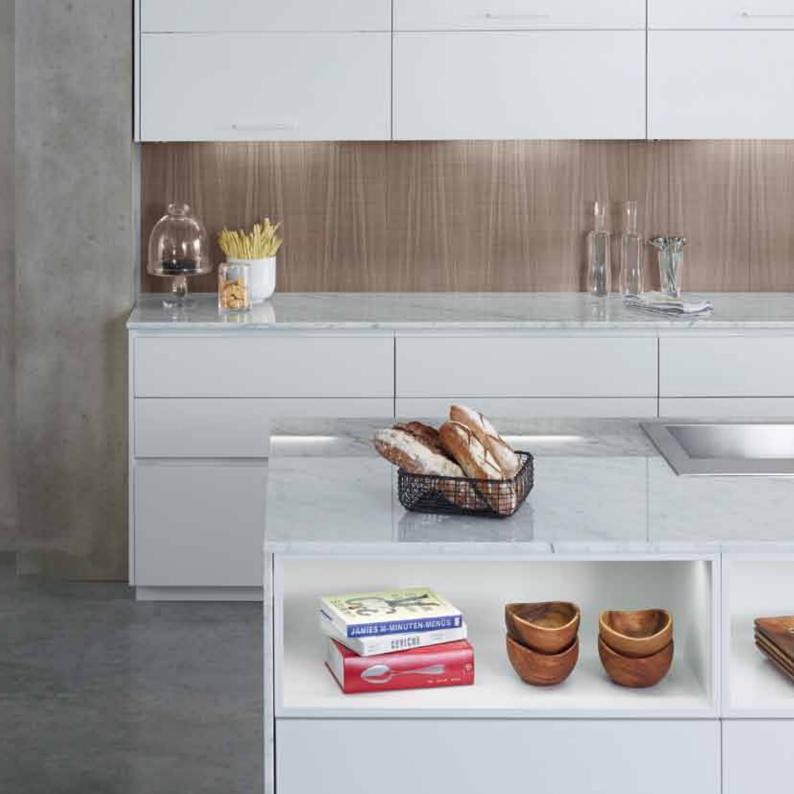

Light of SAMET Lighting Systems combines elegance and comfort into furniture: from the internal systems to shelves, cabinets to modular designs. Generating a feeling more spacious effect, the furniture provides users with a cozy feeling and bright experience.

# **Control Options**

All spot models of SAMET Lighting Systems offer their users the freedom to control furniture lighting as they wish. Due to options, such as Touch Control with Leading Light, Wooden Surface Mounted Switch and Motion Sensor, turning furnished areas into elegant spaces.

### Lighting at a Single Touch

Lighting can be designed with an on/off switch or with a touch control sensor, depending on user expectations. With different size and color options of SAMET Lighting Systems, furniture can be easily customized. Adding bright and comfortable user experience to furniture, SAMET Lighting Systems provide long-term usage with durable glass system Touch Control LED.