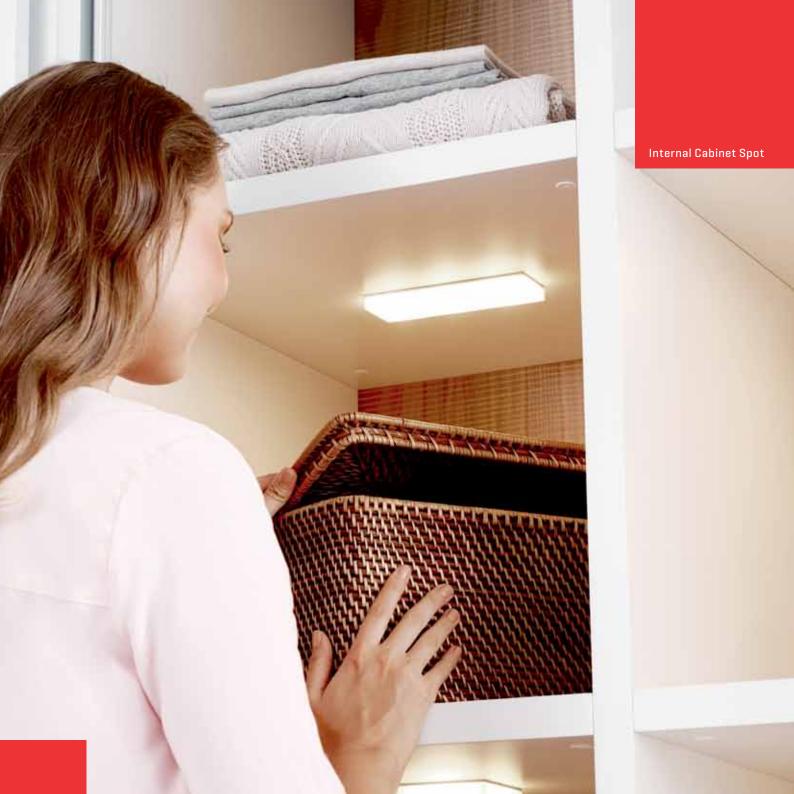

Light of SAMET Lighting Systems combines elegance and comfort into furniture: from the internal systems to shelves, cabinets to modular designs. Generating a feeling more spacious effect, the furniture provides users with a cozy feeling and bright experience.

# **Control Options**

All spot models of SAMET Lighting Systems offer their users the freedom to control furniture lighting as they wish. Due to options, such as Touch Control with Leading Light, Wooden Surface Mounted Switch and Motion Sensor, turning furnished areas into elegant spaces.

#### Solutions Specially Designed for You

Samet Lighting Systems offer users specially designed solutions with functional features. Illuminated clothes hangers, which can be produced in different sizes and various colors as desired, and which can be operated from the main power supply or battery-powered. Providing your furniture with a bright look, clothes hangers not only adjust lighting intervals, due to the motion sensor mechanism, sensing the motion of cabinet doors, but they have a loading capacity of 40 kg.