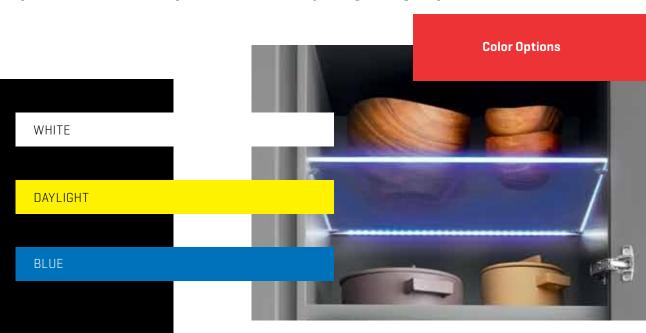

- Depending on the surface of the furniture, SAMET developed mounted or recess mounted lighting components.
- White, daylight and blue lighting product colors with different shades and saturation degrees.
- $\cdot$  With such light beam angle as (30°, 60°, 120°) determining the lighting space and practical applicability.