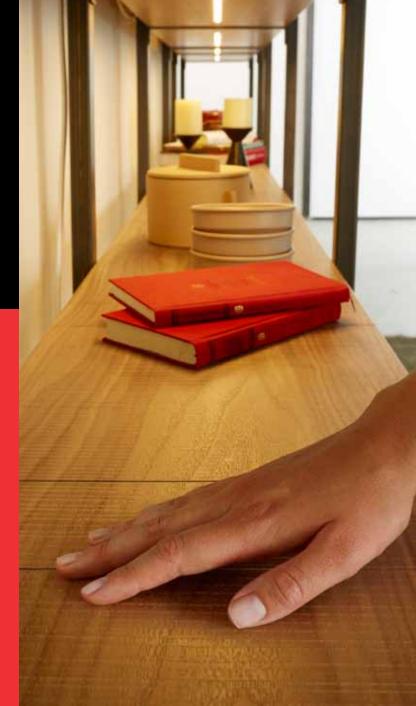

# Solutions that Underline Elegance in the Living Space

According to nowdays trend, aesthetic and elegant look of the living space is achieved with the help of appropriate high quality illumination system that creates illusion of the "natural touch" of the furniture.

This is how SAMET Lighting Systems were designed, with the purporse to attain this harmonius and cozy look, which arouses sensation of comfort and peace.

With its vast range of Lighting Products SAMET practically "Illuminates" Interior Design World with developing Lighting Components varying depending on furniture design, material and its suitable color of the light.

Light of SAMET Lighting Systems combines elegance and comfort into furniture: from the internal systems to shelves, cabinets to modular designs. Generating a feeling more spacious effect, the furniture provides users with a cozy feeling and bright experience.