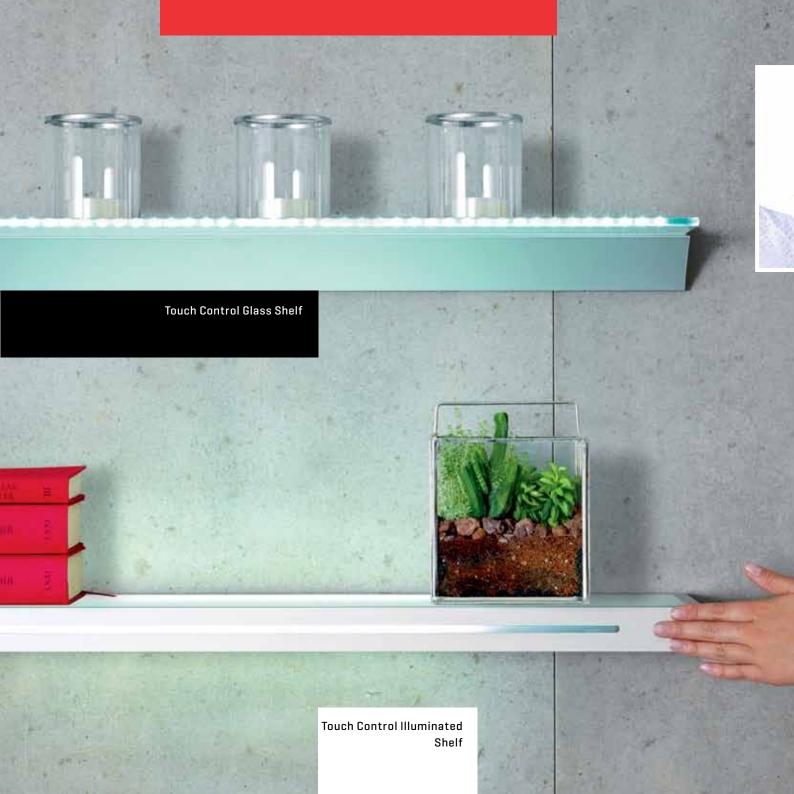

### Lighting at a Single Touch

Lighting can be designed with an on/off switch or with a touch control sensor, depending on user expectations. With different size and color options of SAMET Lighting Systems, furniture can be easily customized. Adding bright and comfortable user experience to furniture, SAMET Lighting Systems provide long-term usage with durable glass system Touch Control LED.