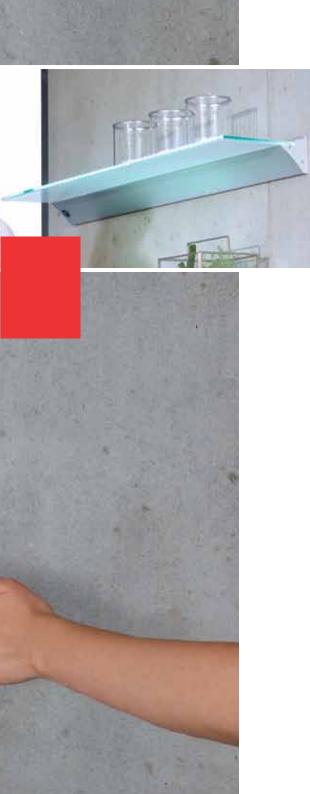

### Lighting at a Single Touch

Lighting can be designed with an on/off switch or with a touch control sensor, depending on user expectations. With different size and color options of SAMET Lighting Systems, furniture can be easily customized. Adding bright and comfortable user experience to furniture, SAMET Lighting Systems provide long-term usage with durable glass system Touch Control LED.