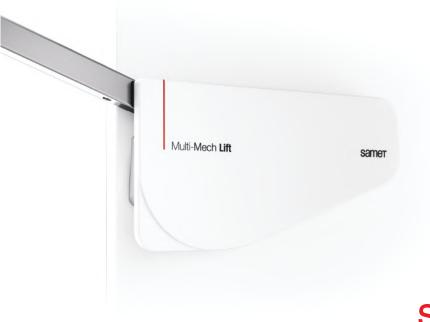

## Multi-Mech Lift Mechanical Double Lift Up Door System

Samet proudly presents Multi-Mech Lift Mechanical Double Lift-Up Door System...

Multi-Mech Lift Mechanical Double Lift-Up Door System provides the opportunity to place furniture doors, especially high cabinets, at the intended point. In addition, the soft close mechanism, improves the comfort of use.