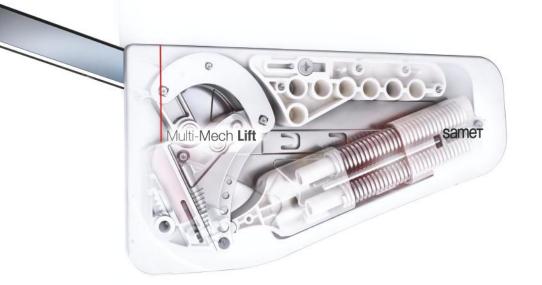

Multi-Mech Lift performs smoothly with the help of the gradual opening mechanism.

Multi-Mech Lift Mechanical Double Lift-Up Door System always gives priority to user safety by preventing fast and sharp movements while opening and closing. It ensures a high level of safety with the interim hinge system design to stop finger pinches.